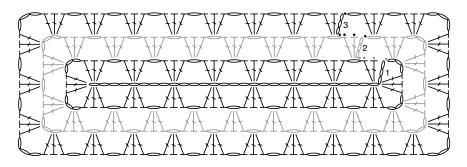

## Ch 32.

1st rnd: (RS). 2 dc in 3rd ch from hook. (Ch 1. Skip next 3 ch. 3 dc in next ch) 6 times. Ch 1. Skip next 3 ch. [(3 dc. Ch 3) twice. 3 dc] in last ch. Working along opposite side of foundation ch, (Ch 1. Skip next 3 ch. 3 dc in next ch) 6 times. Ch 1. Skip next 3 ch. (3 dc. Ch 3) twice in last ch. Join with sl st to top of ch 3. **2nd rnd:** SI st in each of first 2 dc and next ch-1 sp. Ch 3. 2 dc in same sp as last sl st. (Ch 1. 3 dc in next ch-1 sp) 6 times. (Ch 1. 3 dc. Ch 3. 3 dc in next ch-3 sp) twice. (Ch 1. 3 dc in next ch-1 sp) 7 times. Ch 1. (3 dc. Ch 3. 3 dc in next ch-3 sp) twice. Ch 1. Join with sl st to top of ch 3.

**3rd rnd:** SI st in each of first 2 dc and next ch-1 sp. Ch 3. 2 dc in same sp as last sl st. (Ch 1. 3 dc in next

ch-1 sp) 7 times. Ch 1. (3 dc. Ch 3. 3 dc) in next ch-3 sp. Ch 1. 3 dc in next ch-1 sp. Ch 1. (3 dc. Ch 3. 3 dc) in next ch-3 sp. (Ch 1. 3 dc in next ch-1 sp) 8 times. Ch 1. (3 dc. Ch 3. 3 dc) in next ch-3 sp. Ch 1. 3 dc in next ch-1 sp. Ch 1. (3 dc. Ch 3. 3 dc) in next ch-3 sp. Ch 1. 3 dc in next ch-1 sp. Ch 1. Join with sl st to top of ch 3.

Cont in rnds as established, working (Ch 1. 3 dc) in ch-1 sps and (3 dc. Ch 3. 3 dc) in ch-3 corner sps, until Blanket measures approx 48" [122 cm] wide and 56" [142 cm] long. Fasten off.

```
KEY
\bigcirc = chain (ch)
 • = slip st (sl st)
   = double crochet (dc)
```